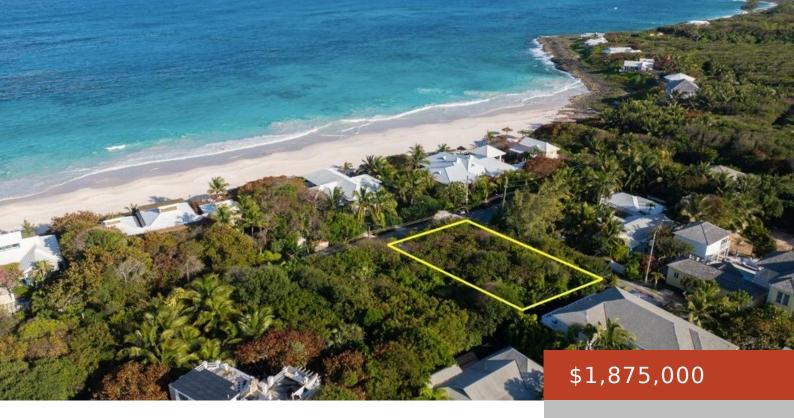

#### 11 TRIANA SHORES

https://bahamabeachrealty.com

Just under 10,000 Sq Ft, this "off ocean" lot in the quiet neighbourhood of Triana Shores offers the ideal building location for a 2 storey, 2000 Sq Ft – 2500 Sq Ft home that will have ocean views and breezes. A lush lot with mature Gum Elemi Trees, Lot 11 is steps from the Pink...

## **Basics**

Category: Lots/Acreage

Bathrooms: 0 baths

Lot size: 9910 sq ft

**Island:** Eleuthera

Sale or Rent: For Sale Only

MLS ID: 57096

Bedrooms: 0 beds

## **Miscellaneous**

**Site Influences:** Easy Access, View - Ocean, Low Maint Yard, Shopping Nearby, Treed Lot, Wooded Area, Recreation Nearby, Quiet Area, Road - Paved, Level Lot, Marina Nearby