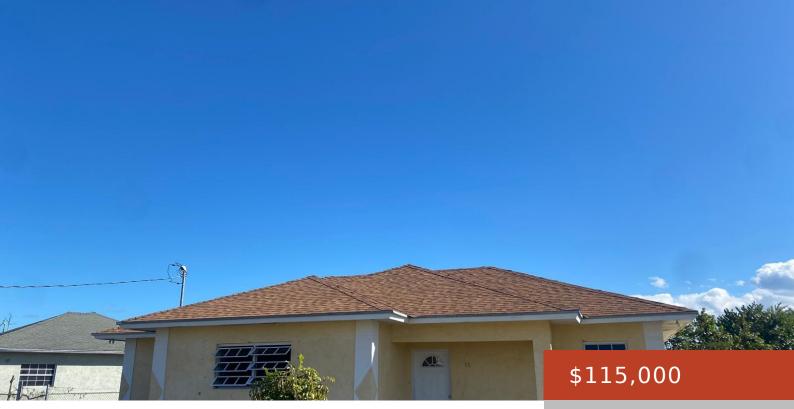

#### **11, ST. GEORGES DRIVE**

https://bahamabeachrealty.com

This single-storey masonry home features a clean rectangular layout with a front protrusion and a welcoming 46 sq. ft. entrance porch. The exterior is finished in a durable marblecrete texture, with awning windows in mill-finish aluminum frames providing natural light and ventilation. Constructed with concrete blocks tied together by reinforced concrete columns and beams, the...

### Basics

Category: Single Family Home Bathrooms: 2 baths Lot size: 9600 sq ft Island: Grand Bahama/Freeport Subdivision: Bahamia North Date Listed: 2025-06-13T00:00:00 Bedrooms: 3 beds Area: 9600 sq ft Currency: BSD Lot: 11 Sale or Rent: For Sale Only MLS ID: 62863

# **Building Details**

Foundation: Yes Exterior material: Finished Concrete Parking: Open Construction: Concrete Block Roof: Asphalt Shingle