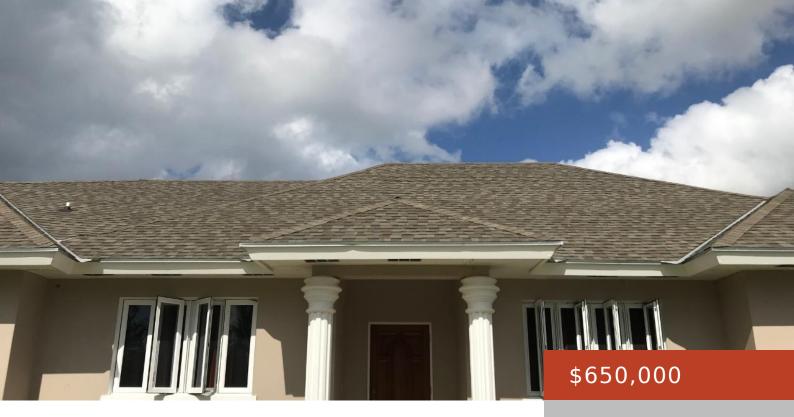

#### 11 - JACARANDA ESTATES

https://bahamabeachrealty.com

This beautiful home sits on a 10,895 square foot lot with 2,690 square feet. It has 4 beds and three baths, and it was built in 2015. This fantastic home has an open floor plan with walk-in closets, central air, hurricane proof windows and doors. It is just minutes away from the beach, restaurants and...

- 4 heds
- 3 haths
- Single Family Home
- 10895 sq ft

Call us now

Email: info@bahamabeachrealty.com

#### **Basics**

Category: Single Family Home Bedrooms: 4 beds

Bathrooms: 3 baths Area: 10895 sq ft
Lot size: 10895 sq ft Year built: 2015

**Currency:** BSD **Island:** New Providence/Paradise Island

Lot: 11 Subdivision: Jacaranda