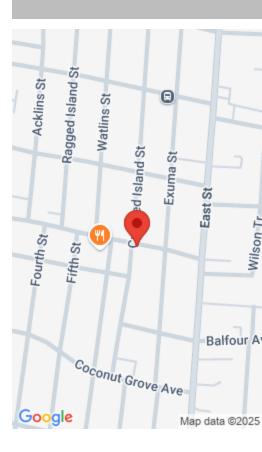

#### **11, BAHAMA AVENUE**

https://bahamabeachrealty.com

Hurry! This one wont last long. Formerly a School, this 2 Building property provides an excellent base for a variety of Commercial businesses. Located at the intersection of Crooked Island St. and Bahama Ave. in Coconut Grove – This central location on a popular street, with nearby residential areas would be perfect for a School,...

### Basics

Category: Building and Land Lot size: 7100 sq ft Block: 79 Lot: 4,5,6,7 Date Listed: 2025-05-26T00:00:00 MLS ID: 62660 Area: 3014 sq ft Currency: BSD Island: New Providence/Paradise Island Sale or Rent: For Sale Only Business Name: Aunt Lilly's Child Care Center

# Miscellaneous

**Legal Description:** Lot 4 and 5 and portion of Lot 6 and 7, Block 79, Englerston Subdivision Land and Services: Cleared,Fully Sewered,Level,Public Trans. Nearby,Shopping Nearby,Treed,Corner Site