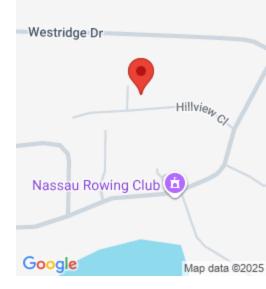

## Miscellaneous

**Legal Description:** 108A Hillview Close, North Westridge, Nassau

**Site Influences:** Family Oriented,Quiet Area,Landscaped,Road - Paved,Pets Allowed,Can Be Rented

Call us now

Email: info@bahamabeachrealty.com