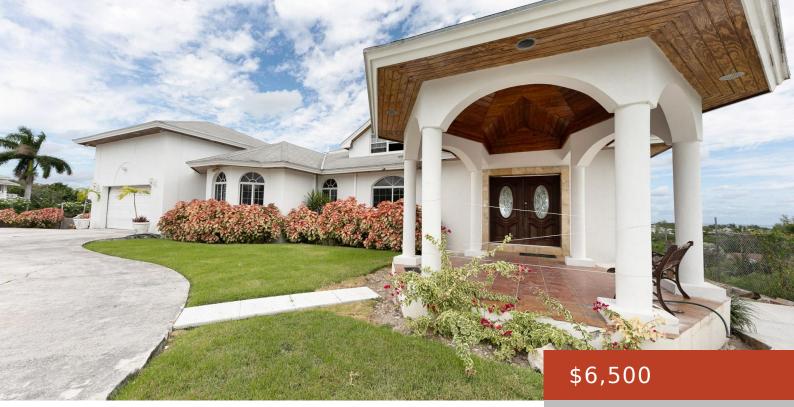

### **108A HILLVIEW CLOSE**

https://bahamabeachrealty.com

The 6,500 sq. ft house sits on an elevated 27,500 sq ft. lot in the heart of Westridge Estates. Upstairs, there is a large kitchen and living/dining room, three newly tiled bedrooms, a large master bedroom, and a bathroom, and there is a spiral staircase to the 3rd floor with a large office space/play area....

#### Basics

Category: Single Family Home Bathrooms: 3 baths Area: 6500 sq ft Currency: BSD Lot: 108A Rental Amount: \$6,500 Date Listed: 2025-04-11T00:00:00 Bedrooms: 4 beds Half baths: 1 half bath Lot size: 27500 sq ft Island: New Providence/Paradise Island Subdivision: Westridge Estates Sale or Rent: For Rent Only MLS ID: 62021