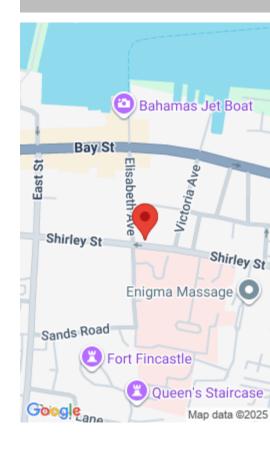

## 107, GR. FL. WEST

https://bahamabeachrealty.com

A short stroll from the heart of downtown, Nassau and minutes by foot from Princess Margaret and Doctor's Hospitals with access located just between Victoria Ave & Elizabeth Ave. Ground-floor entry; 1,013.8 square feet at \$31.50 per sqft, a security officer on guard from 7 am to 6 pm Monday through Friday, fire monitoring 24/7,...