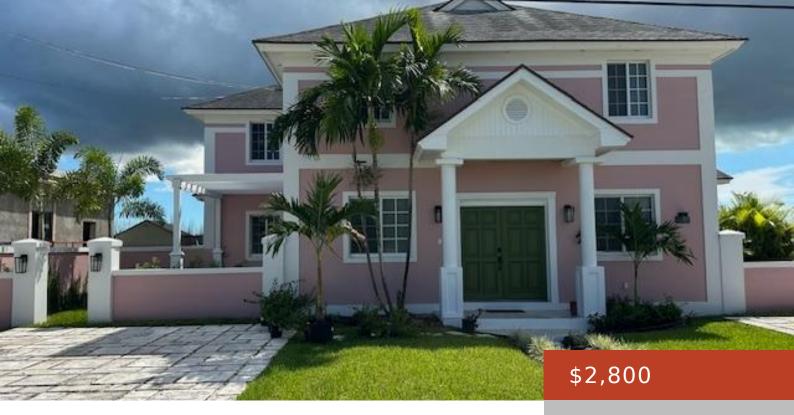

## 107, AMBER DRIVE

https://bahamabeachrealty.com

Modern townhouse unit located in gated community Emerald Coast. Unit consists of 2 bedrooms, two bathrooms and a private garden terrace. Unit is equipped with appliance, washer and dryer.

### **Basics**

Category: Half Duplex Bedrooms: 2 beds

Bathrooms: 3 baths Area: 1200 sq ft

Lot size: 7500 sq ft

Currency: BSD

Island: New Providence/Paradise Island

Lot: 107

Rental Amount: \$2,800 Sale or Rent: For Rent Only