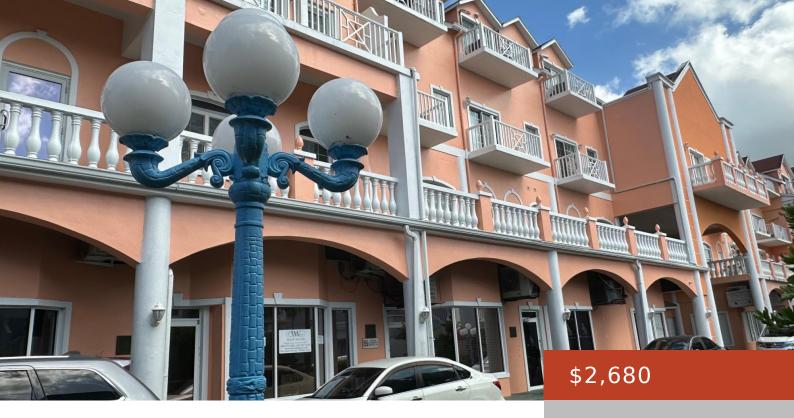

### 105, ISLAND LANE

https://bahamabeachrealty.com

Ground floor office with three private rooms, spacious reception area and kitchenette with 24-hour security and back-up generator. Popular restaurants, post office, gas station, bank and gym nearby. Office Size: 693 sq ft â | ¢

#### Call us now

Email: info@bahamabeachrealty.com

Category: Building Only

Island: New Providence/Paradise Island

Sale or Rent: For Rent Only

**MLS ID:** 59492

**Currency:** BSD

Rental Amount: \$2,680