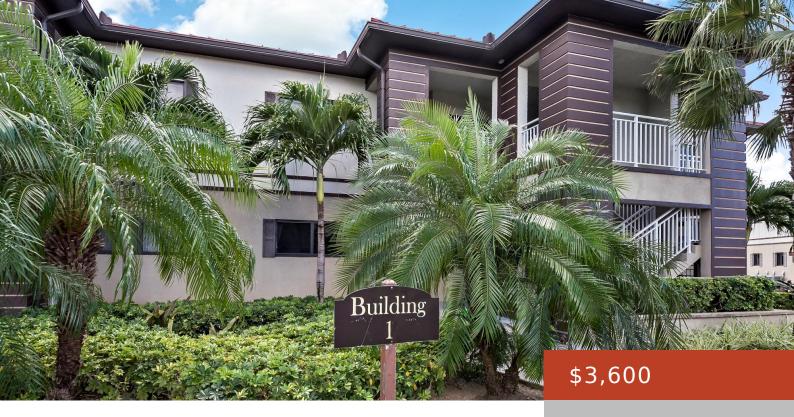

## **VENETIAN WEST**

https://bahamabeachrealty.com

Charming, spacious, pet free 3-bedroom, 2-bathroom condo located in a secure, gated neighborhood! Enjoy a spacious living area with modern finishes throughout. The community offers, exceptional amenities, including 24 hour security, a clubhouse, fitness center, swimming, pool, playground and tennis courts. Perfect for families and those seeking comfort and a relaxing lifestyle in a...

## **Basics**

Category: Condo Bedrooms: 3 beds

Bathrooms: 2 baths Area: 1601 sq ft

Lot size: 1601 sq ft Currency: BSD

**Block:** 1 **Island:** New Providence/Paradise Island

Lot: 104 Rental Amount: \$3,600

## **Miscellaneous**

**Legal Description:** Unit 104 Building 1 Venetian West

**Site Influences:** Easy Access, Family Oriented, No Pets, Shopping Nearby, Recreation Nearby, Quiet Area, No Thru Road, Landscaped, Road - Paved, Gated Community