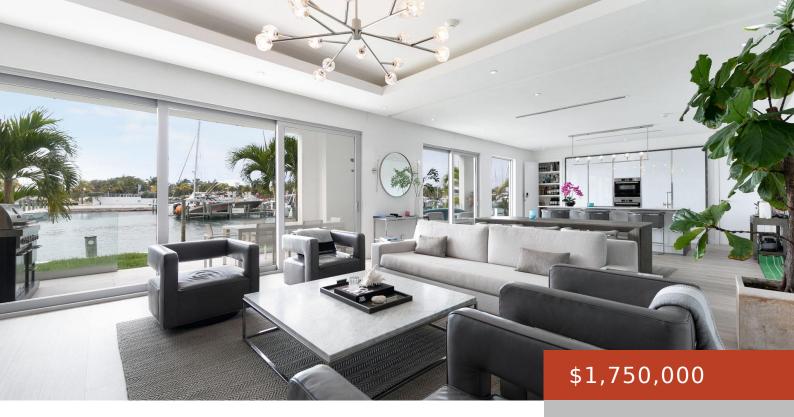

### 104 ONE MARINA, PALM CAY

https://bahamabeachrealty.com

Welcome 104 One Marina in the family friendly community of Palm Cay. 104 One Marina is being offered turnkey and consists of 4 bedrooms with 2,200 square feet. The property is currently on the Airbnb market and generates six figure cash flow.

#### **Basics**

Category: Condo

Bathrooms: 3 baths

**Area: 2200** sq ft **Year built:** 2011

Island: New Providence/Paradise Island

**Subdivision:** Palm Cay

**Date Listed:** 2024-12-27T00:00:00

Bedrooms: 4 beds