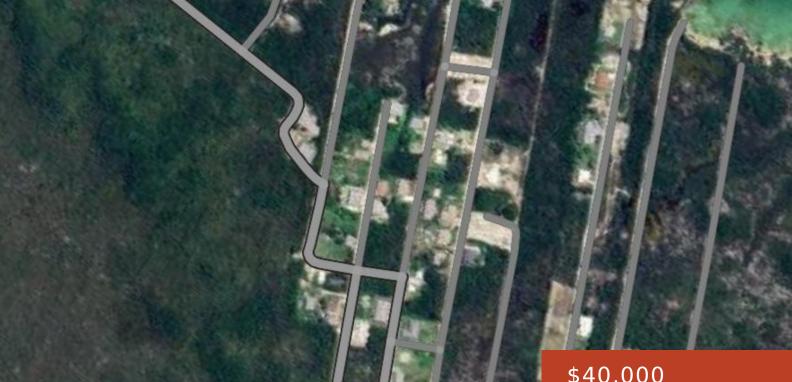

#### SWEETINGS VILLAGE

https://bahamabeachrealty.com

Located in the quiet community of Sweetingâ Is Village, this nicely elevated 10,288 sq. ft. lot is the perfect size to build your dream island home. Sweetingâ community in Marsh Harbor. You couldnâ location! Just outside the hustle and bustle of downtown Marsh Harbor, you are...

- \$40,000

Call us now

Email: info@bahamabeachrealty.com

### **Basics**

Category: Lots/Acreage Bathrooms: 0 baths Lot size: 10288 sq ft Island: Abaco Subdivision: Sweetings Village Date Listed: 2025-06-20T00:00:00 Bedrooms: 0 beds Area: 0 sq ft Currency: BSD Lot: B88 Sale or Rent: For Sale Only MLS ID: 62954

### **Miscellaneous**

Legal Description: 10,288 sq. ft. lot, portion of Grant Site Influences: Central location, Easy B88, Sweetings Village, Marsh Harbor, Abaco Bahamas Access, Family Oriented, Quiet Area