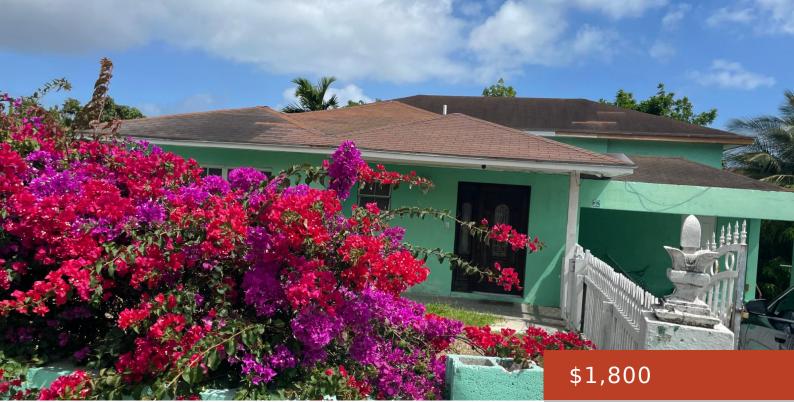

### **10, WORCHESTER ROAD**

https://bahamabeachrealty.com

Spacious two bed, one bath rental available in a quiet and established neighborhood. Light and water are included. Schedule a viewing today. This unit is upstairs.

# **Basics**

Category: Triplex Bathrooms: 1 bath Lot size: 10000 sq ft Island: New Providence/Paradise Island Rental Amount: \$1,800 Date Listed: 2025-04-29T00:00:00 Bedrooms: 2 beds Area: 10000 sq ft Currency: BSD Lot: 10 Sale or Rent: For Rent Only MLS ID: 62233