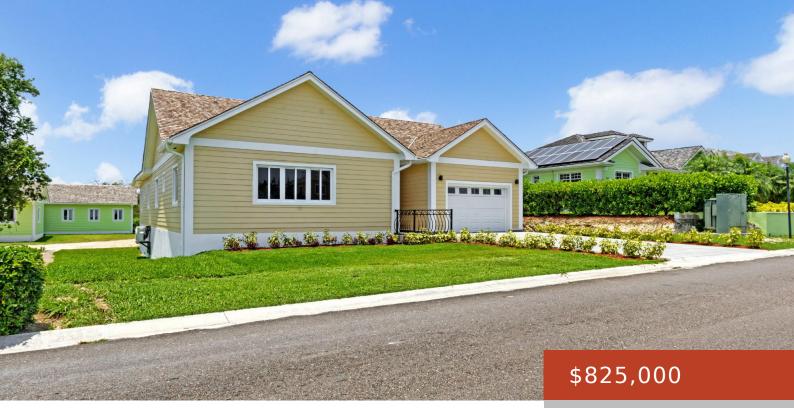

### **10, SERENITY DRIVE**

https://bahamabeachrealty.com

Welcome to your dream home in the Bahamas! This stunning brand new home offers the perfect blend of modern luxury and island charm. Built with the highest quality materials, this home features exquisite quartz countertops and top-of-the-line energy efficient appliances, ensuring both style and sustainability. Each spacious bedroom features its own temperature control, walk in...

#### • 3 beds

- 4 bath
- Single Family Home
- 3000 sq ft

Call us now

Email: info@bahamabeachrealty.com

## Basics

Category: Single Family Home Bathrooms: 4 baths Lot size: 11750 sq ft Currency: BSD Island: New Providence/Paradise Island Subdivision: Serenity Date Listed: 2024-06-17T00:00:00

# **Building Details**

Foundation: Yes Construction: Concrete Block Exterior material: Finished Concrete Parking: Garage - Single, Street

### Bedrooms: 3 beds Area: 3000 sq ft Year built: 2024 Block: 41 Lot: 10 Sale or Rent: For Sale Only MLS ID: 58277

Insulation (Ceiling): Yes Floor covering: Laminate Roof: Wood Shingle