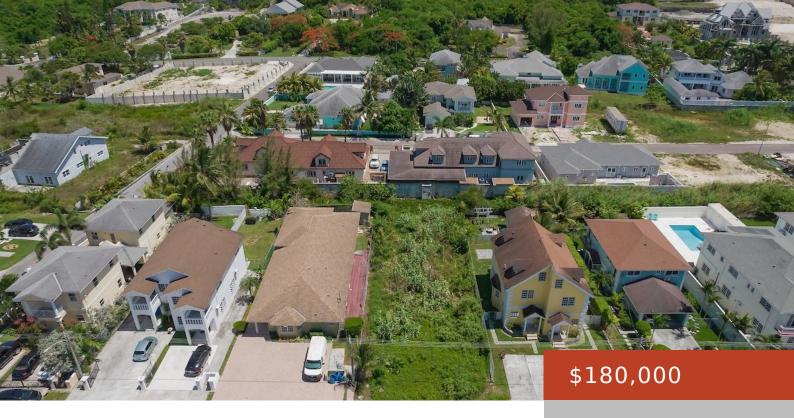

### 10, SEA BEACH ESTATES

https://bahamabeachrealty.com

Discover an exceptional investment opportunity in Western Nassau. This rare multi-family lot presents endless possibilities for astute or beginning investors. The lot offers 6,250 square feet of prime real estate, ripe for development. Whether you're envisioning a modern duplex apartment or townhome, this versatile lot is the perfect foundation for your vision. Sea Beach Estates...

### **Basics**

Category: Lots/Acreage

Bathrooms: 0 baths Lot size: 6250 sq ft

Island: New Providence/Paradise Island

Subdivision: Sea Beach Estates

Date Listed: 2024-06-28T00:00:00

Bedrooms: 0 beds

Area: 0 sq ft