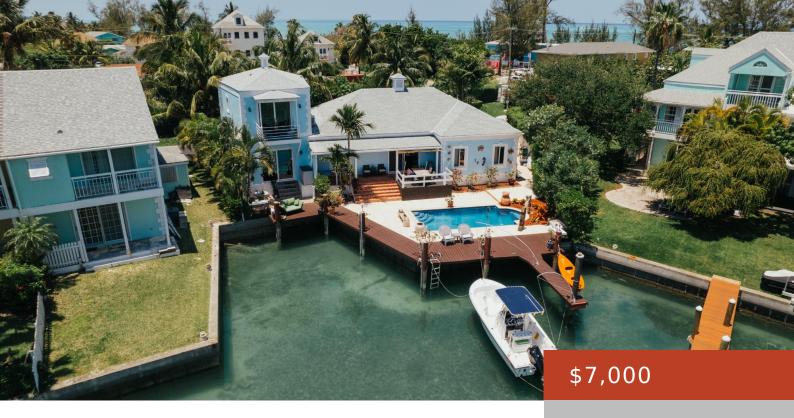

#### SANDYPORT DRIVE, NASSAU,

https://bahamabeachrealty.com

One of the only single story homes in Sandyport, this well positioned cottage has expansive views of the canal and over 90 feet of dockage. This rare find in Sandyport has wood floor throughout, granite counter tops, high quality fixtures and stainless steel appliances in a large spacious kitchen. The outside features an outdoor dining...

- 3 heds
- 3 haths
- Single Family Home
- 2069 sq ft

Call us now

Email: info@bahamabeachrealty.com

#### **Basics**

Category: Single Family Home

Bathrooms: 3 baths Lot size: 5500 sq ft

Island: New Providence/Paradise Island

**Subdivision:** Sandyport

Sale or Rent: For Rent Only

**MLS ID:** 62076

Bedrooms: 3 beds

**Area: 2069** sq ft

**Currency:** BSD

**Lot:** 10

Rental Amount: \$7,000

**Date Listed:** 2025-04-14T00:00:00

Amenities: 24 Hour Security, Dock, Furnished,
Garden Area, Hurricane Windows, Kitchen Built-in(s),

Stand-by Generator, Swimming Pool