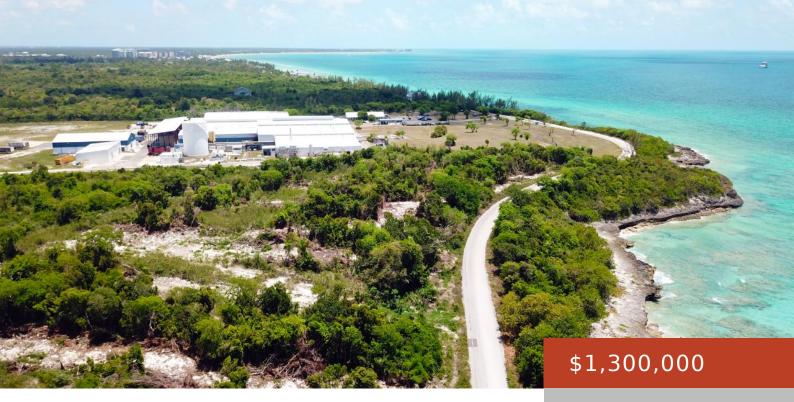

## **1, SOUTH WEST BAY ROAD**

https://bahamabeachrealty.com

Strategically located in one of the fastest-developing areas of New Providence, these two commercially zoned lots 98 and 99 comprise 2.26 acres. These tracts of land overlook the SouthWestern end of the island, close to Clifton Pier with parts of the lots located on the waterfront side of South West Bay Road. This area of...