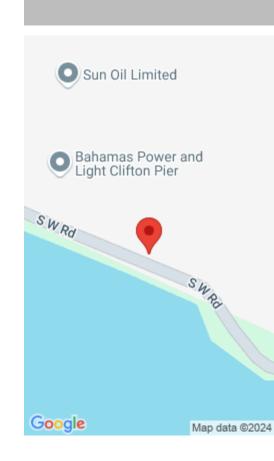

## **1, SOUTH WEST BAY ROAD**

https://bahamabeachrealty.com

Strategically located in one of the fastest-developing areas of New Providence, these two commercially zoned lots 98 and 99 comprise 2.26 acres. These tracts of land overlook the SouthWestern end of the island, close to Clifton Pier with parts of the lots located on the waterfront side of South West Bay Road. This area of...