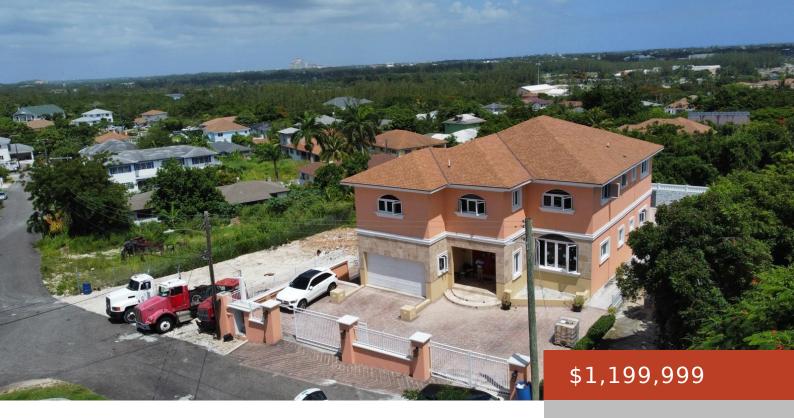

#### 1, BLUE HILL HEIGHTS

https://bahamabeachrealty.com

- 4 heds
- 3 haths
- Single Family Home
- 4088 sq ft

Email: info@bahamabeachrealty.com

### **Basics**

Category: Single Family Home

Bathrooms: 3 baths Lot size: 4088 sq ft

Island: New Providence/Paradise Island

Sale or Rent: For Sale Only

**MLS ID:** 58971

Bedrooms: 4 beds

Area: 4088 sq ft

# **Building Details**

**Foundation:** Yes **Construction:** Concrete Block, Steel/Concrete

**Exterior material:** Finished Concrete **Roof:** Asphalt Shingle

Parking: Garage - Double

### **Amenities & Features**

Sewer: Connected Style: Split Level

Home

Air conditioning (Condo): Central Water: City

Amenities: Fully Walled, Furnished, Hot Tub, Impact Windows, Kitchen

Built-in(s), Security System, Swimming Pool

## **Miscellaneous**

**Legal Description:** The prestigious Blue Hill Heights is a magnificent hilltop split-level estate that epitomizes luxury living! This stunning property boasts 4 bed, 3 bath.

Email: info@bahamabeachrealty.com