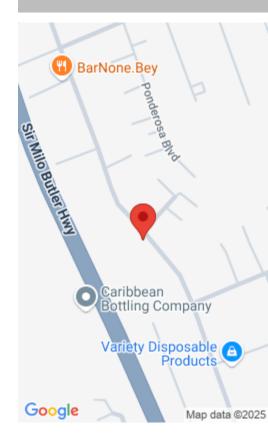

## **1.5 ACRES, FAITH AVENUE NORTH**

https://bahamabeachrealty.com

Discover the potential of this prime 1.5-acre commercial lot, ideally located between Faith Avenue and Sir Milo Butler Highway in Nassau, Bahamas. With high traffic exposure and easy accessibility, this site is perfect for a variety of businesses such as retail spaces, restaurants, and medical facilities. The surrounding area is rapidly growing, attracting local and...

## Miscellaneous

Legal Description: 1.5 Acres Lot of Land, Faith Avenue North, Nassau Bahamas

Call us now

Email: info@bahamabeachrealty.com