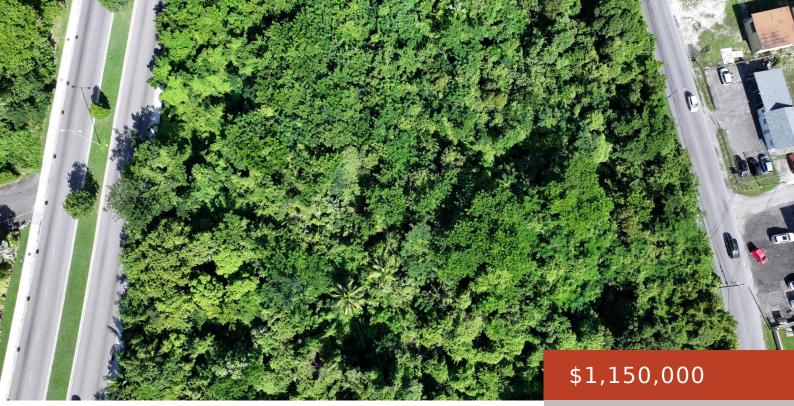

## **1.5 ACRES, FAITH AVENUE NORTH**

https://bahamabeachrealty.com

Discover the potential of this prime 1.5-acre commercial lot, ideally located between Faith Avenue and Sir Milo Butler Highway in Nassau, Bahamas. With high traffic exposure and easy accessibility, this site is perfect for a variety of businesses such as retail spaces, restaurants, and medical facilities. The surrounding area is rapidly growing, attracting local and...