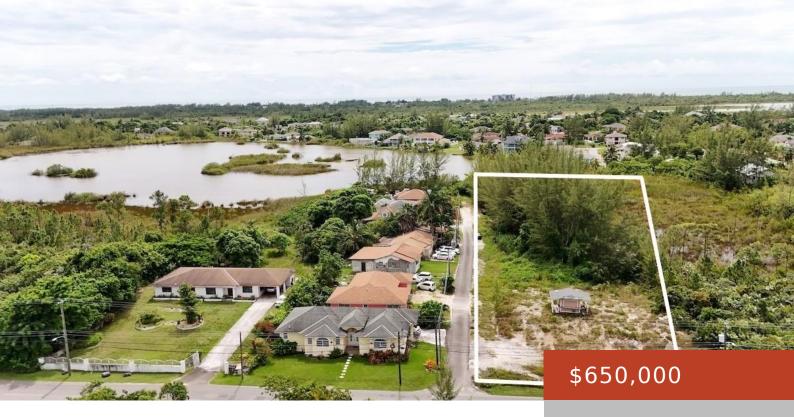

#### 1.3 ACRE PARCEL ADELAIDE

https://bahamabeachrealty.com

Unlock the potential of this versatile 1.3-acre vacant land, ideally situated in the peaceful and sought-after Adelaide Village on the western side of New Providence. This prime property is perfect for a range of development options, whether you're envisioning a multi-family home, income-generating rental units, or a spacious single-family residence. Contact us today to learn...

## **Basics**

Category: Lots/Acreage

Bathrooms: 0 baths

**Lot size: 56628** sq ft

Island: New Providence/Paradise Island

Date Listed: 2024-10-31T00:00:00

**Bedrooms: 0** beds

**Area: 56628** sq ft

# **Miscellaneous**

**Legal Description:** 1.3 Acre Parcel on **Bahamas** 

**Site Influences:** Easy Access, Family Southern Side of Adelaide Road, N.P., The Oriented, Highway Access, Treed Lot, Quiet Area, Road