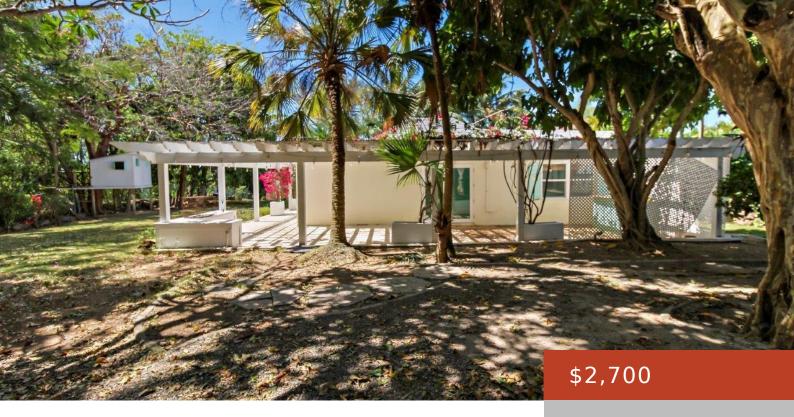

### 01, EASTERN ROAD

https://bahamabeachrealty.com

A charming 2-bed, 2-bath home with an additional office/bed/bonus room, nestled on a quiet dead-end street with lush, private surroundings. It feels like you are living in an outisland. There is a spacious kitchen with open shelving, high vaulted ceilings, and modern appliances. Relax in a stunning clawfoot tub or enjoy the natural light from...

#### **Basics**

Category: Single Family Home Bedrooms: 2 beds

Bathrooms: 2 baths Area: 2200 sq ft

**Lot size: 10000** sq ft **Currency:** BSD

**Island:** New Providence/Paradise Island **Lot:** 01

**Rental Amount:** \$2,700 **Sale or Rent:** For Rent Only

## **Miscellaneous**

Site Influences: Private Setting, Treed Lot, Wooded Area, Quiet Area, No Thru Road, Cul-de-

sac,Road - Gravel